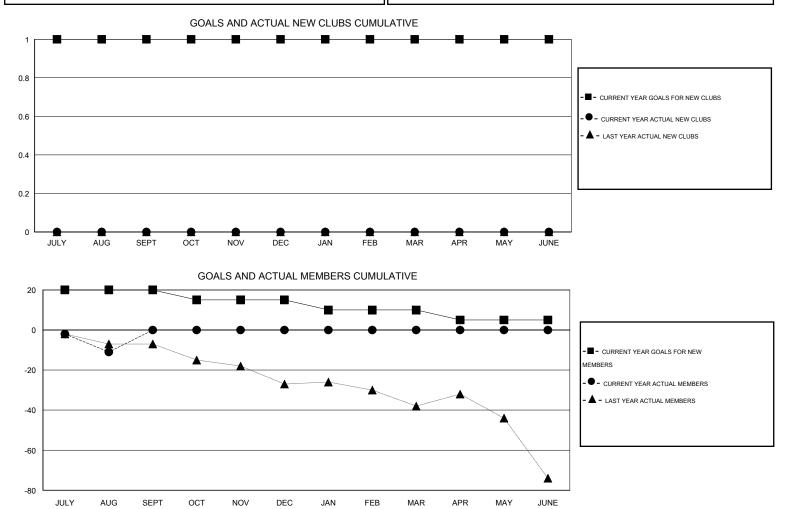

## HAL GRIEFIN CNAT.

| GMT: HAL GF   | RIFFIN           |                   | LOCATIO          | MISSOUR          | L             |                    |                                     |                    | GMT CA 1         |
|---------------|------------------|-------------------|------------------|------------------|---------------|--------------------|-------------------------------------|--------------------|------------------|
| Clubs         |                  |                   |                  |                  | Members       |                    |                                     |                    |                  |
|               | RESU             | LTS FOR 2015-2016 |                  |                  |               | RESI               | JLTS FOR 2015-2016                  |                    |                  |
| QUARTER       | NEW CLUB<br>GOAL | NEW CLUBS         | DROPPED<br>CLUBS | NET<br>GAIN/LOSS | QUARTER       | NEW MEMBER<br>GOAL | CHARTER AND<br>NEW MEMBERS<br>ADDED | DROPPED<br>MEMBERS | NET<br>GAIN/LOSS |
| JULY/AUG/SEPT | 1                | 0                 | 0                | 0                | JULY/AUG/SEPT | 20                 | 33                                  | 44                 | -11              |
| OCT/NOV/DEC   | 0                | 0                 | 0                | 0                | OCT/NOV/DEC   | -5                 | 0                                   | 0                  | 0                |
| JAN/FEB/MAR   | 0                | 0                 | 0                | 0                | JAN/FEB/MAR   | -5                 | 0                                   | 0                  | 0                |
| APR/MAY/JUNE  | 0                | 0                 | 0                | 0                | APR/MAY/JUNE  | -5                 | 0                                   | 0                  | 0                |